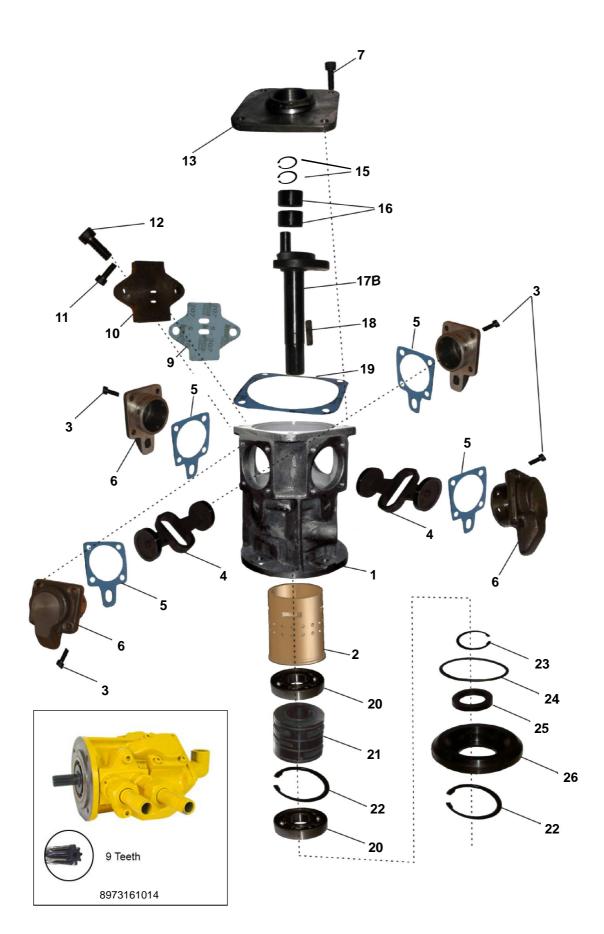

## 2c. Piston Motor Complete - 9 Teeth - 4450077680

| No. | Description                                                          | Modified   |   | Ref. Part No. | QTY |
|-----|----------------------------------------------------------------------|------------|---|---------------|-----|
| -   | Piston Motor Complete - 9 Teeth                                      |            |   | 4450077680    | 2   |
| 1   | - Crankcase Feed Rotation & Traction                                 |            |   |               | 1   |
| 2   | – Main Valve Liner                                                   |            |   | 4450071200    | 1   |
| 3   | – Screw (Modified)                                                   | 0211132400 | * | M100003       | 16  |
| 4   | – Double Piston                                                      |            |   | 4350222200    | 2   |
| 5   | – Gasket                                                             |            |   | 4450054400    | 4   |
| 6   | – Cylinder                                                           |            |   | 4450054300    | 4   |
| 7   | – Screw (Modified)                                                   | 0211132400 | * | M100003       | 4   |
| 9   | – Gasket                                                             |            |   | 4450054600    | 1   |
| 10  | - Distributor Plate                                                  |            |   | 4450075200    | 1   |
| 11  | – Spring Washer                                                      |            |   | 0333213000    | 2   |
| 12  | – Screw (Modified)                                                   | 0211136100 | * | M100012       | 2   |
| 13  | – Cover                                                              |            |   | 4350222300    | 1   |
| 15  | – Circlip 16 mm                                                      |            |   | M100015       | 2   |
| 16  | - Needle Bearing (Modified)                                          | 5053010800 | * | M100016       | 2   |
| 17B | <ul> <li>Crankshaft For Motor BBE 57 - 9 Teeth (Modified)</li> </ul> | 4350200900 | * | M100017B      | 1   |
| 18  | – Key                                                                |            |   | 0337259200    | 1   |
| 19  | – Gasket                                                             |            |   | 4450055000    | 1   |
| 20  | – Ball Bearing                                                       |            |   | 0502321800    | 1   |
| 21  | – Main Valve                                                         |            |   | 4450054700    | 1   |
| 22  | – Circlip (Int.)                                                     |            |   | 0333215700    | 2   |
| 23  | – Circlip (Ext.)                                                     |            |   | 0335113200    | 1   |
| 24  | – O-Ring                                                             |            |   | 0663613700    | 1   |
| 25  | – Seal Ring                                                          |            |   | 0666226100    | 1   |
| 26  | – Seal Ring Retainer                                                 |            |   | 4450055100    | 1   |